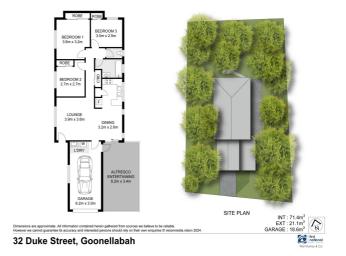

#### ADD YOUR OWN TOUCH - 3-BEDROOM BRICK HOME

3 🎮 1 🚆 1 🕾

Add Your Own Touch � 3-Bedroom Brick Home in Secluded Goonellabah.

Tucked away in a quiet Goonellabah location, this charming three-bedroom brick and tile home offers great potential for its new owners to make it their own. Each bedroom features built-in wardrobes for convenient storage, while the lounge room comes with a ceiling fan to keep things cool.

The kitchen is equipped with electric cooking, and the adjoining dining area provides a comfortable space for meals. Step outside to the covered entertaining area, perfect for gatherings, which overlooks the terraced gardens, offering a peaceful outdoor retreat.

With a single lock-up garage and plenty of potential, this home is ready for someone to add their personal touch and make it shine!

Call today to arrange your private inspection.

#### \$459,000

- 3 Bedrooms
- 1 Bathroom
- 1 Garage
- Built In Robes