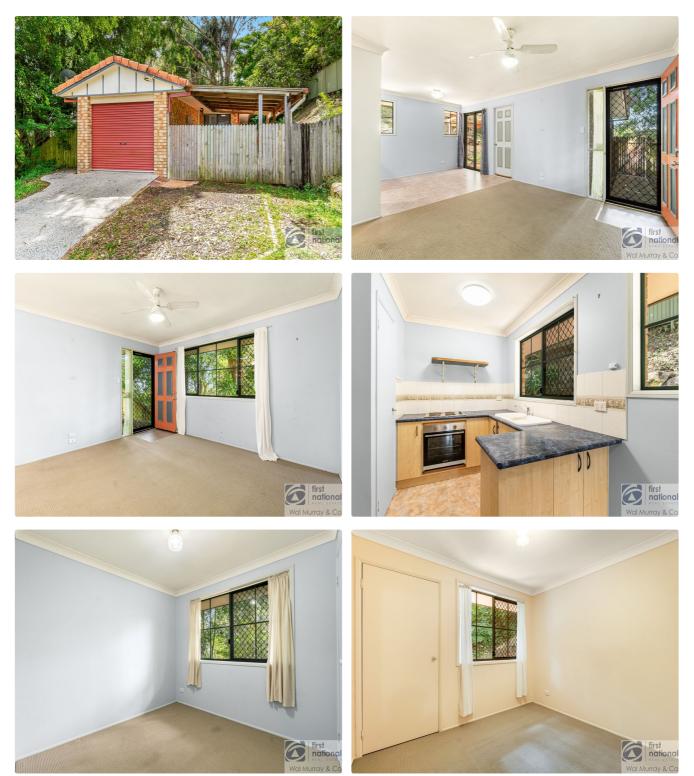

#### ADD YOUR OWN TOUCH - 3-BEDROOM BRICK HOME

3 🎮 1 🚆 1 🕾

Add Your Own Touch � 3-Bedroom Brick Home in Secluded Goonellabah.

Tucked away in a quiet Goonellabah location, this charming three-bedroom brick and tile home offers great potential for its new owners to make it their own. Each bedroom features built-in wardrobes for convenient storage, while the lounge room comes with a ceiling fan to keep things cool.

The kitchen is equipped with electric cooking, and the adjoining dining area provides a comfortable space for meals. Step outside to the covered entertaining area, perfect for gatherings, which overlooks the terraced gardens, offering a peaceful outdoor retreat.