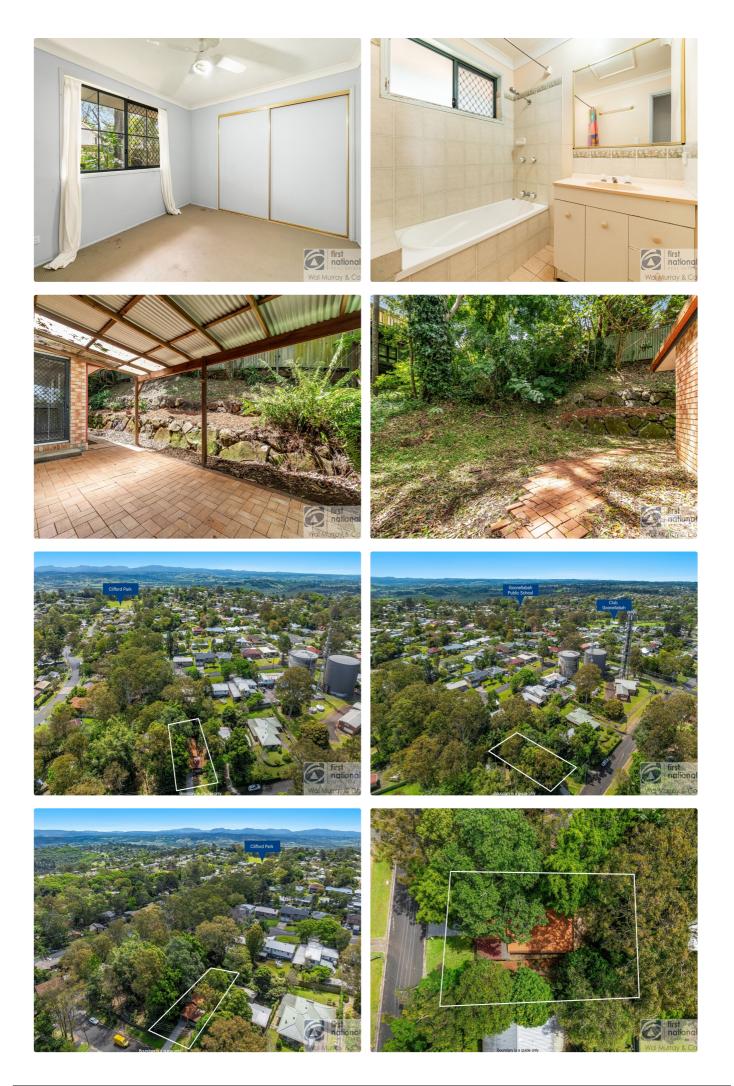

The kitchen is equipped with electric cooking, and the adjoining dining area provides a comfortable space for meals. Step outside to the covered entertaining area, perfect for gatherings, which overlooks the terraced gardens, offering a peaceful outdoor retreat.

With a single lock-up garage and plenty of potential, this home is ready for someone to add their personal touch and make it shine!

Call today to arrange your private inspection.