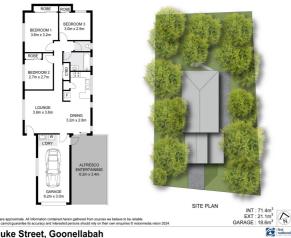

### 32 Duke Street, Goonellabah

#### ADD YOUR OWN TOUCH - 3-BEDROOM BRICK HOME

3 🎮 1 🚆 1 🕾

Add Your Own Touch � 3-Bedroom Brick Home in Secluded Goonellabah.

Tucked away in a quiet Goonellabah location, this charming three-bedroom brick and tile home offers great potential for its new owners to make it their own. Each bedroom features built-in wardrobes for convenient storage, while the lounge room comes with a ceiling fan to keep things cool.

#### \$459,000

- 3 Bedrooms
- 1 Bathroom
- 1 Garage
- Built In Robes